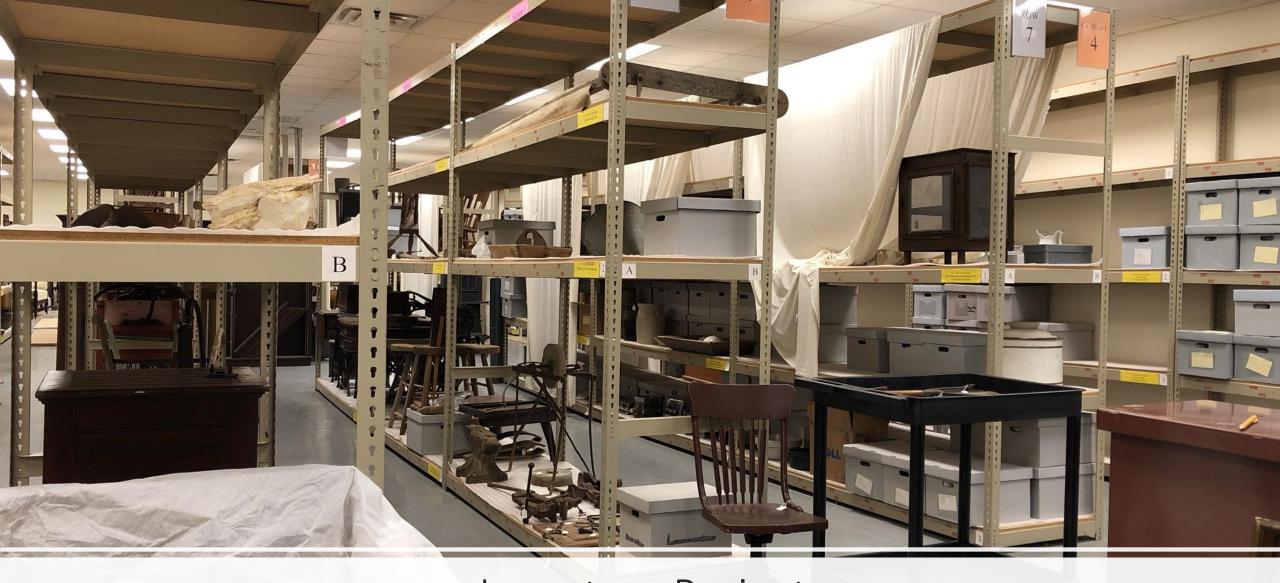

Approved by the

May 17, 2022 to August 6, 2022. During that time my main project was a wall-to-wall inventory of the museum's offsite warehouse which housed oversized objects and anything that was not textiles, books, archival, or art. To achieve this, I created an excel spreadsheet for documentation and drew a map of the warehouse to track my progress. I also updated descriptions, locations, and photos in PastPerfect. As I progressed further in the warehouse, I used more of my own discretion to rehouse an item, change its nomenclature name, or flag it for possible deaccessioning if I thought it was necessary. Another important aspect of the inventory project was flagging all FICs and creating a database with all their photos as well as anomalies.

This project allowed me to exercise my knowledge on tackling FICs and the deaccessioning process. I feel much more confident about dealing with unmanaged aspects of collections. I also became much more familiar with the nomenclature system and queries and keyword searches in PastPerfect. The only major difficulty I had with the inventory project was the monotony of certain shelving sections that seemed like they would never end. Fortunately, this was not too much of an issue because I had some other smaller projects to break up my time spent at the warehouse.