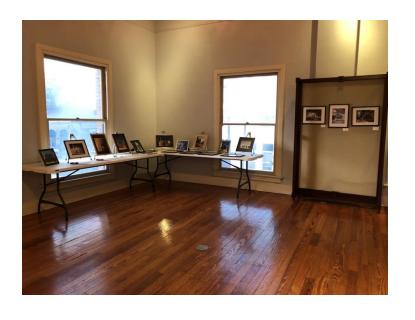

The next exhibit required much less time. It was a community exhibit of local artists that was traveling to local museums. It consisted of framed art which the curator taught me how to hang at optimal viewing height. My other project was preparing storage cabinets for housing a collection of hats. The cabinets needed cleaning, archival padding, and to be labeled. I also created little tags that were meant to remain in the cabinet when the object was removed. That way its place would not be accidentally taken by a different object if it was out on display for a prolonged period of time.

# Temple Community Treasures