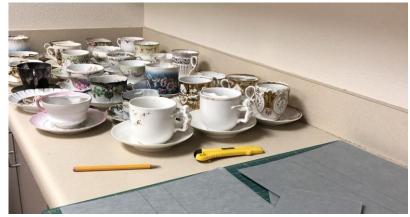

Approved by the

May 17, 2022 to August 6, 2022. During that time my main project was a wall-to-wall inventory of the museum's offsite warehouse which housed oversized objects and anything that was not textiles, books, archival, or art. To achieve this, I created an excel spreadsheet for documentation and drew a map of the warehouse to track my progress. I also updated descriptions, locations, and photos in PastPerfect. As I progressed further in the warehouse, I used more of my own discretion to rehouse an item, change its nomenclature name, or flag it for possible deaccessioning if I thought it was necessary. Another important aspect of the inventory project was flagging all FICs and creating a database with all their photos as well as anomalies.

This project allowed me to exercise my knowledge on tackling FICs and the deaccessioning process. I feel much more confident about dealing with unmanaged aspects of collections. I also became much more familiar with the nomenclature system and queries and keyword searches in PastPerfect. The only major difficulty I had with the inventory project was the monotony of certain shelving sections that seemed like they would never end. Fortunately, this was not too much of an issue because I had some other smaller projects to break up my time spent at the warehouse.