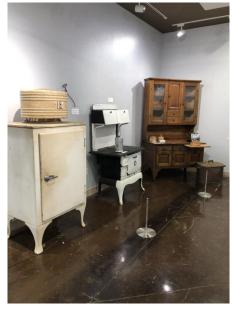

The second set of projects I had were exhibit related which I was really excited about because assisting with an exhibit construction was one of my goals for the internship. The first exhibit was an in-house exhibit called "Electric Bell County" which showed how life changed in the county when electricity was introduced. First, I helped pack up the traveling exhibit which was occupying the space, then I removed nails, spackled walls, sanded, and painted. Then I helped curate the list of potential objects and devising a floor plan. I learned to check for ADA compliances, how to 'texture' a display, and create themes throughout the exhibit that tie back to

the title. It took us about two weeks from deconstruction of the traveling exhibit to completion and opening night of the in-house exhibit.

Because I am trained in the proper methods of handling artifacts it was a little painful to see how some of the larger artifacts were handled as they were moved from the warehouse to the main museum. As a county museum the Bell County Museum has access to county Maintenance so they frequently use them to help move large things. While this is nice for the budget, it was not exactly best practice. The curator did her best to oversee the move and thankfully nothing was damaged.

## Electric Bell County

Bell County Museum's Newest Exhibit

### ELECTRIC BELL COUNTY ELECTRICITY CHANGED EVERYTHING

JULY 1 TO JANUARY 7

Coleman Hampton • 1st Executive Director, Bell County Museum 5d • ⑤

Always excited to create community focused exhibits. "Electric Bell County" features electric and pre-electric objects in our collection and tells the story of electricity coming to TX and Bell County. "bellcountymuseum"