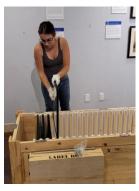

The next exhibit required much less time. It was a community exhibit of local artists that was traveling to local museums. It consisted of framed art which the curator taught me how to hang at optimal viewing height. My other project was preparing storage cabinets for housing a collection of hats. The cabinets needed cleaning, archival padding, and to be labeled. I also created little tags that were meant to remain in the cabinet when the object was removed. That way its place would not be accidentally taken by a different object if it was out on display for a prolonged period of time.