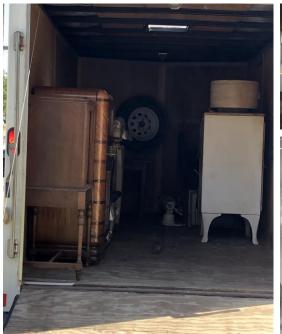

Approved by the

May 17, 2022 to August 6, 2022. During that time my main project was a wall-to-wall inventory of the museum's offsite warehouse which housed oversized objects and anything that was not textiles, books, archival, or art. To achieve this, I created an excel spreadsheet for documentation and drew a map of the warehouse to track my progress. I also updated descriptions, locations, and photos in PastPerfect. As I progressed further in the warehouse, I used more of my own discretion to rehouse an item, change its nomenclature name, or flag it for possible deaccessioning if I thought it was necessary. Another important aspect of the inventory project was flagging all FICs and creating a database with all their photos as well as anomalies.

This project allowed me to exercise my knowledge on tackling FICs and the deaccessioning process. I feel much more confident about dealing with unmanaged aspects of collections. I also became much more familiar with the nomenclature system and queries and keyword searches in PastPerfect. The only major difficulty I had with the inventory project was the monotony of certain shelving sections that seemed like they would never end. Fortunately, this was not too much of an issue because I had some other smaller projects to break up my time spent at the warehouse.