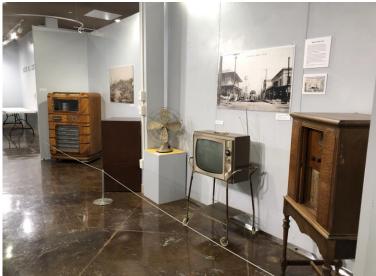

The second set of projects I had were exhibit related which I was really excited about because assisting with an exhibit construction was one of my goals for the internship. The first exhibit was an in-house exhibit called "Electric Bell County" which showed how life changed in the county when electricity was introduced. First, I helped pack up the traveling exhibit which was occupying the space, then I removed nails, spackled walls, sanded, and painted. Then I helped curate the list of potential objects and devising a floor plan. I learned to check for ADA compliances, how to 'texture' a display, and create themes throughout the exhibit that tie back to

the title. It took us about two weeks from deconstruction of the traveling exhibit to completion and opening night of the in-house exhibit.

Because I am trained in the proper methods of handling artifacts it was a little painful to see how some of the larger artifacts were handled as they were moved from the warehouse to the main museum. As a county museum the Bell County Museum has access to county Maintenance so they frequently use them to help move large things. While this is nice for the budget, it was not exactly best practice. The curator did her best to oversee the move and thankfully nothing was damaged.

## Electric Bell County

Bell County Museum's Newest Exhibit

### ELECTRIC BELL COUNTY ELECTRICITY CHANGED EVERYTHING

JULY 1 TO JANUARY 7

Coleman Hampton • 1st Executive Director, Bell County Museum 5d • ⑤

Always excited to create community focused exhibits. "Electric Bell County" features electric and pre-electric objects in our collection and tells the story of electricity coming to TX and Bell County. "bellcountymuseum"