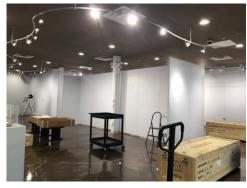

The second set of projects I had were exhibit related which I was really excited about because assisting with an exhibit construction was one of my goals for the internship. The first exhibit was an in-house exhibit called "Electric Bell County" which showed how life changed in the county when electricity was introduced. First, I helped pack up the traveling exhibit which was occupying the space, then I removed nails, spackled walls, sanded, and painted. Then I helped curate the list of potential objects and devising a floor plan. I learned to check for ADA compliances, how to 'texture' a display, and create themes throughout the exhibit that tie back to

the title. It took us about two weeks from deconstruction of the traveling exhibit to completion and opening night of the in-house exhibit.

Because I am trained in the proper methods of handling artifacts it was a little painful to see how some of the larger artifacts were handled as they were moved from the warehouse to the main museum. As a county museum the Bell County Museum has access to county Maintenance so they frequently use them to help move large things. While this is nice for the budget, it was not exactly best practice. The curator did her best to oversee the move and thankfully nothing was damaged.