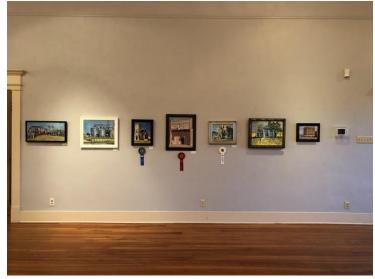

The next exhibit required much less time. It was a community exhibit of local artists that was traveling to local museums. It consisted of framed art which the curator taught me how to hang at optimal viewing height. My other project was preparing storage cabinets for housing a collection of hats. The cabinets needed cleaning, archival padding, and to be labeled. I also created little tags that were meant to remain in the cabinet when the object was removed. That way its place would not be accidentally taken by a different object if it was out on display for a prolonged period of time.

# Temple Community Treasures