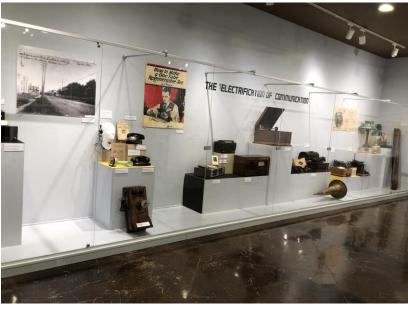

The second set of projects I had were exhibit related which I was really excited about because assisting with an exhibit construction was one of my goals for the internship. The first exhibit was an in-house exhibit called "Electric Bell County" which showed how life changed in the county when electricity was introduced. First, I helped pack up the traveling exhibit which was occupying the space, then I removed nails, spackled walls, sanded, and painted. Then I helped curate the list of potential objects and devising a floor plan. I learned to check for ADA compliances, how to 'texture' a display, and create themes throughout the exhibit that tie back to

the title. It took us about two weeks from deconstruction of the traveling exhibit to completion and opening night of the in-house exhibit.

Because I am trained in the proper methods of handling artifacts it was a little painful to see how some of the larger artifacts were handled as they were moved from the warehouse to the main museum. As a county museum the Bell County Museum has access to county Maintenance so they frequently use them to help move large things. While this is nice for the budget, it was not exactly best practice. The curator did her best to oversee the move and thankfully nothing was damaged.

## Electric Bell County

Bell County Museum's Newest Exhibit

### ELECTRIC BELL COUNTY ELECTRICITY CHANGED EVERYTHING

JULY 1 TO JANUARY 7

Coleman Hampton • 1st Executive Director, Bell County Museum 5d • ⑤

Always excited to create community focused exhibits. "Electric Bell County" features electric and pre-electric objects in our collection and tells the story of electricity coming to TX and Bell County. "bellcountymuseum"