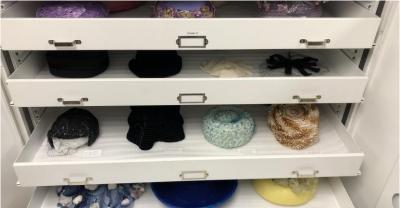

The next exhibit required much less time. It was a community exhibit of local artists that was traveling to local museums. It consisted of framed art which the curator taught me how to hang at optimal viewing height. My other project was preparing storage cabinets for housing a collection of hats. The cabinets needed cleaning, archival padding, and to be labeled. I also created little tags that were meant to remain in the cabinet when the object was removed. That way its place would not be accidentally taken by a different object if it was out on display for a prolonged period of time.