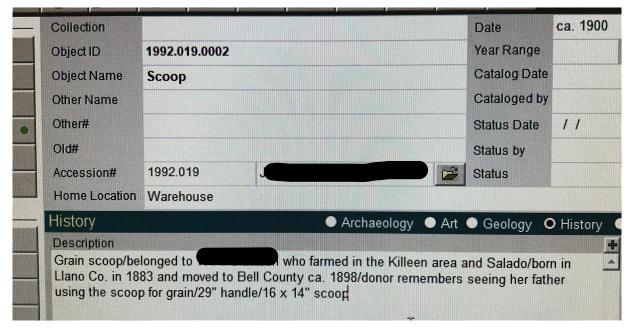

Approved by the

May 17, 2022 to August 6, 2022. During that time my main project was a wall-to-wall inventory of the museum's offsite warehouse which housed oversized objects and anything that was not textiles, books, archival, or art. To achieve this, I created an excel spreadsheet for documentation and drew a map of the warehouse to track my progress. I also updated descriptions, locations, and photos in PastPerfect. As I progressed further in the warehouse, I used more of my own discretion to rehouse an item, change its nomenclature name, or flag it for possible deaccessioning if I thought it was necessary. Another important aspect of the inventory project was flagging all FICs and creating a database with all their photos as well as anomalies.