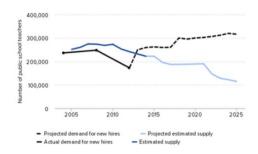

Lora Engdahl Publications Director EPI

My name is Amanda Bell Morgan, and I am a doctoral candidate at Baylor University in the Department of Education. I am writing you for permission to use your Figure entitled "Teacher shortage as estimated by Sutcher, Hammond, and Carver-Thomas: projected teacher supply and demand for new teachers, 2003–2004 through 2024–2025.

The title of my dissertation is as follows: A New Genre of Educators: Changing the Educational Landscape with Next-Career Professionals.

If you need any additional information, please let me know. I am including the graphic that I am seeking permission to use in my study.